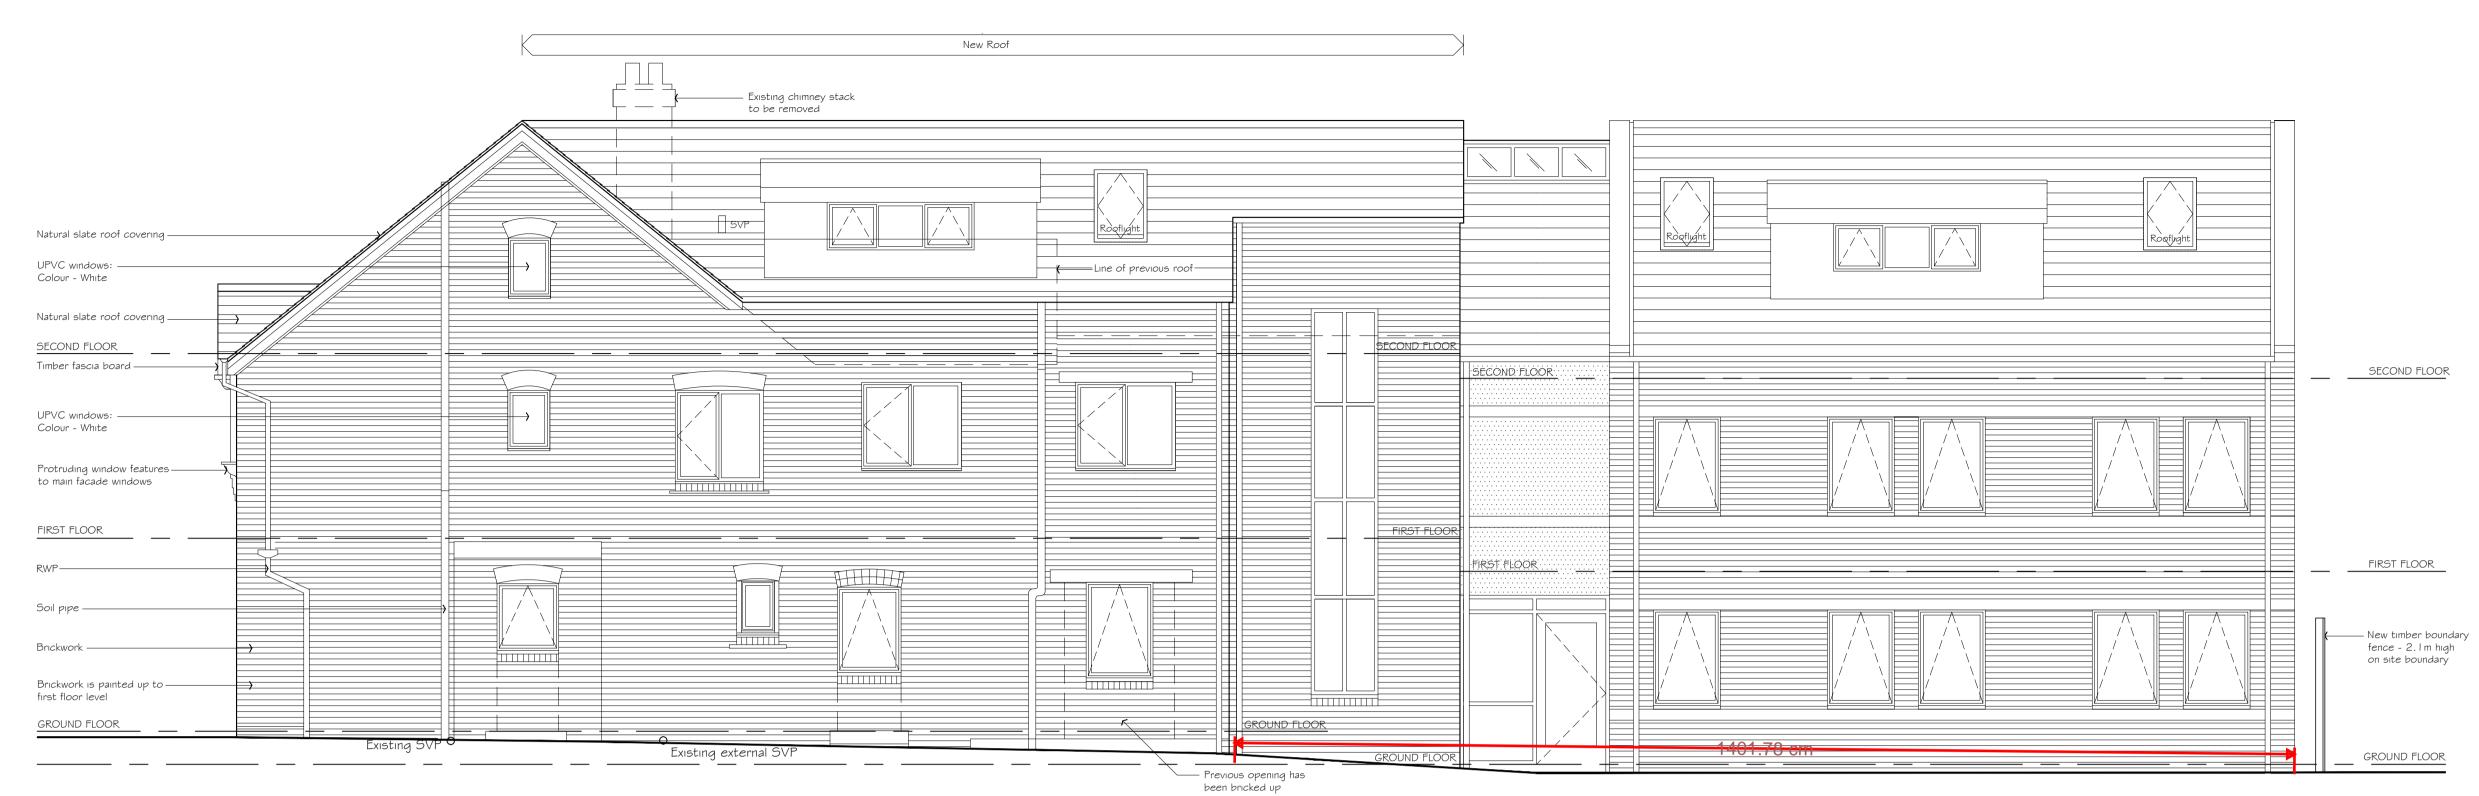

Checked:

Scale: 1/50 @: A1

pand should not be Drawing No : Rev. No : 20 - 01 - PL - 05

Date: March 2021

Drawn By:

East Sectional Elevation from Delivery Access as Proposed

Front Elevation (South) - to Broadway as Proposed

used for construction purposes.

West Elevation from Carpark to Neighbouring Property as Proposed

Rear Elevation (North) - as Proposed

NOTE

of a Planning Application only and should not be

used for construction purposes.