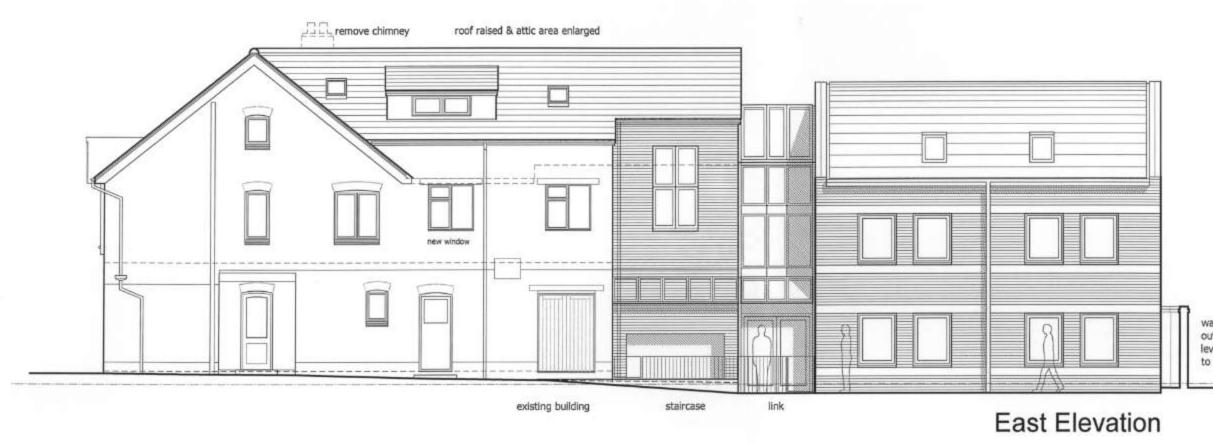

#### **REVISIONS**

- A Revisions to Clients Requirements (Meeting 6.03.07)
- C Second planning application 14.12.07

walls of existing existing outbuilding reduced in height to level of existing boundary fencing to No.s 112 & 116