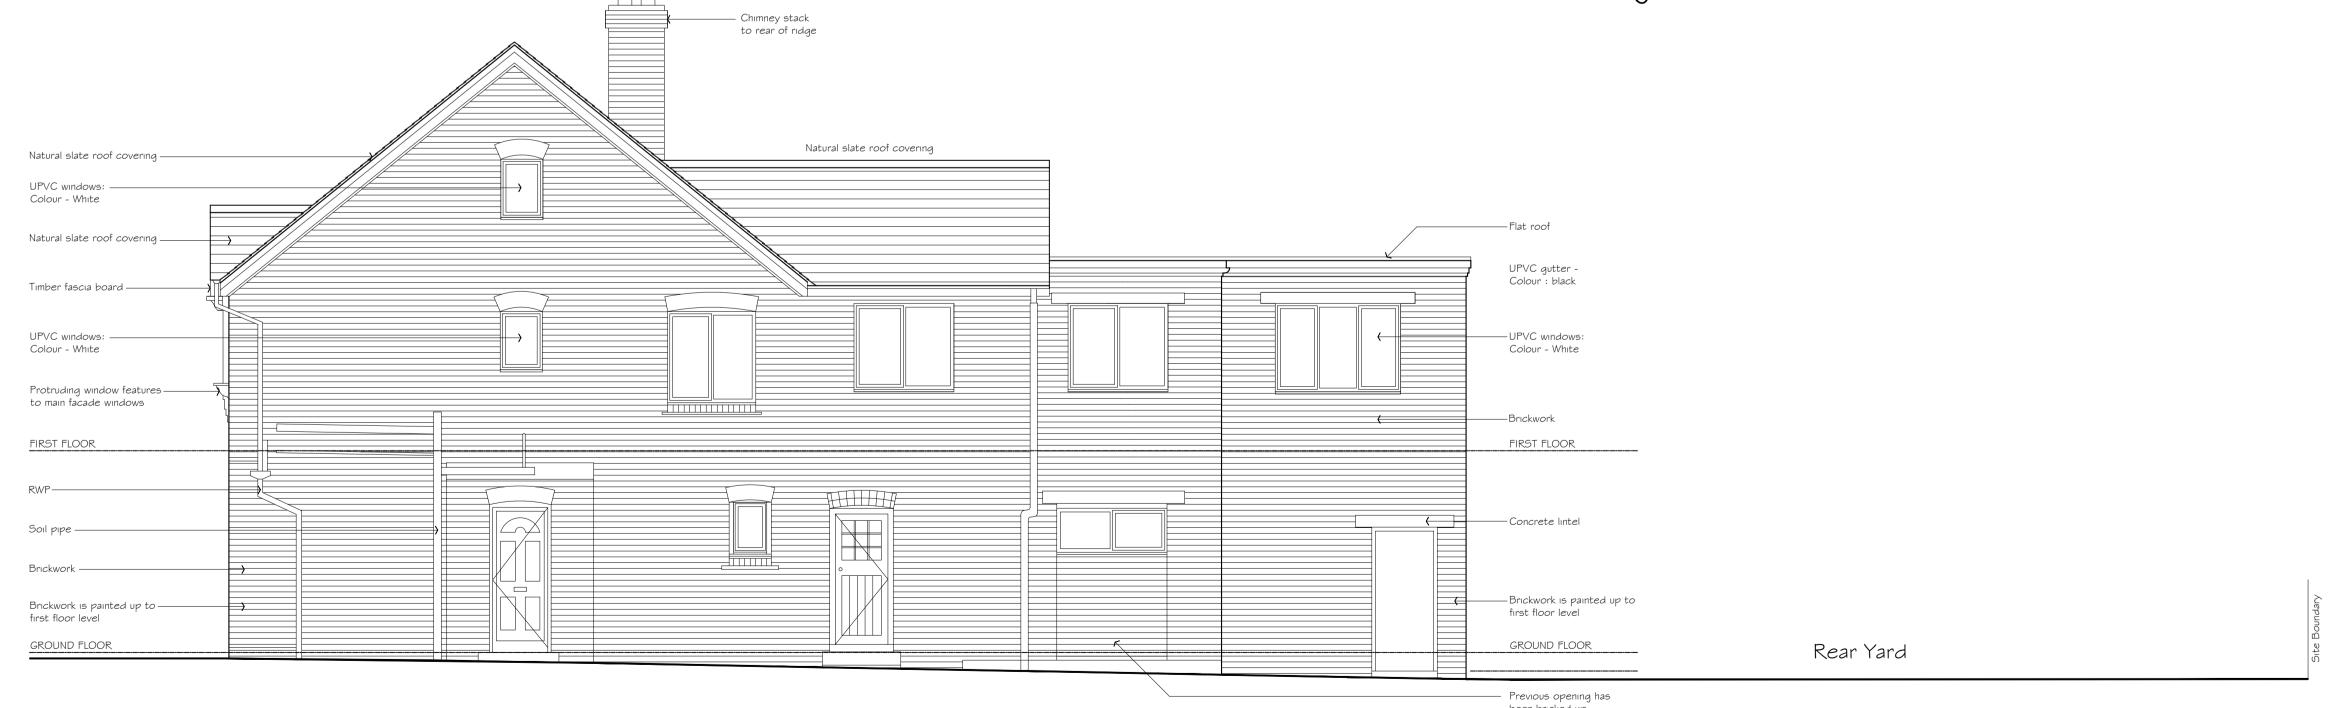

CLIENT

Printwork Ltd

DRAWN BY DATE
PSR February 2007

SCALE 1:100 @ A3

DRAWING NO.

BS126/55 C

Front Elevation (South) - to Broadway As Existing

Rear Elevation (North) -As Existing