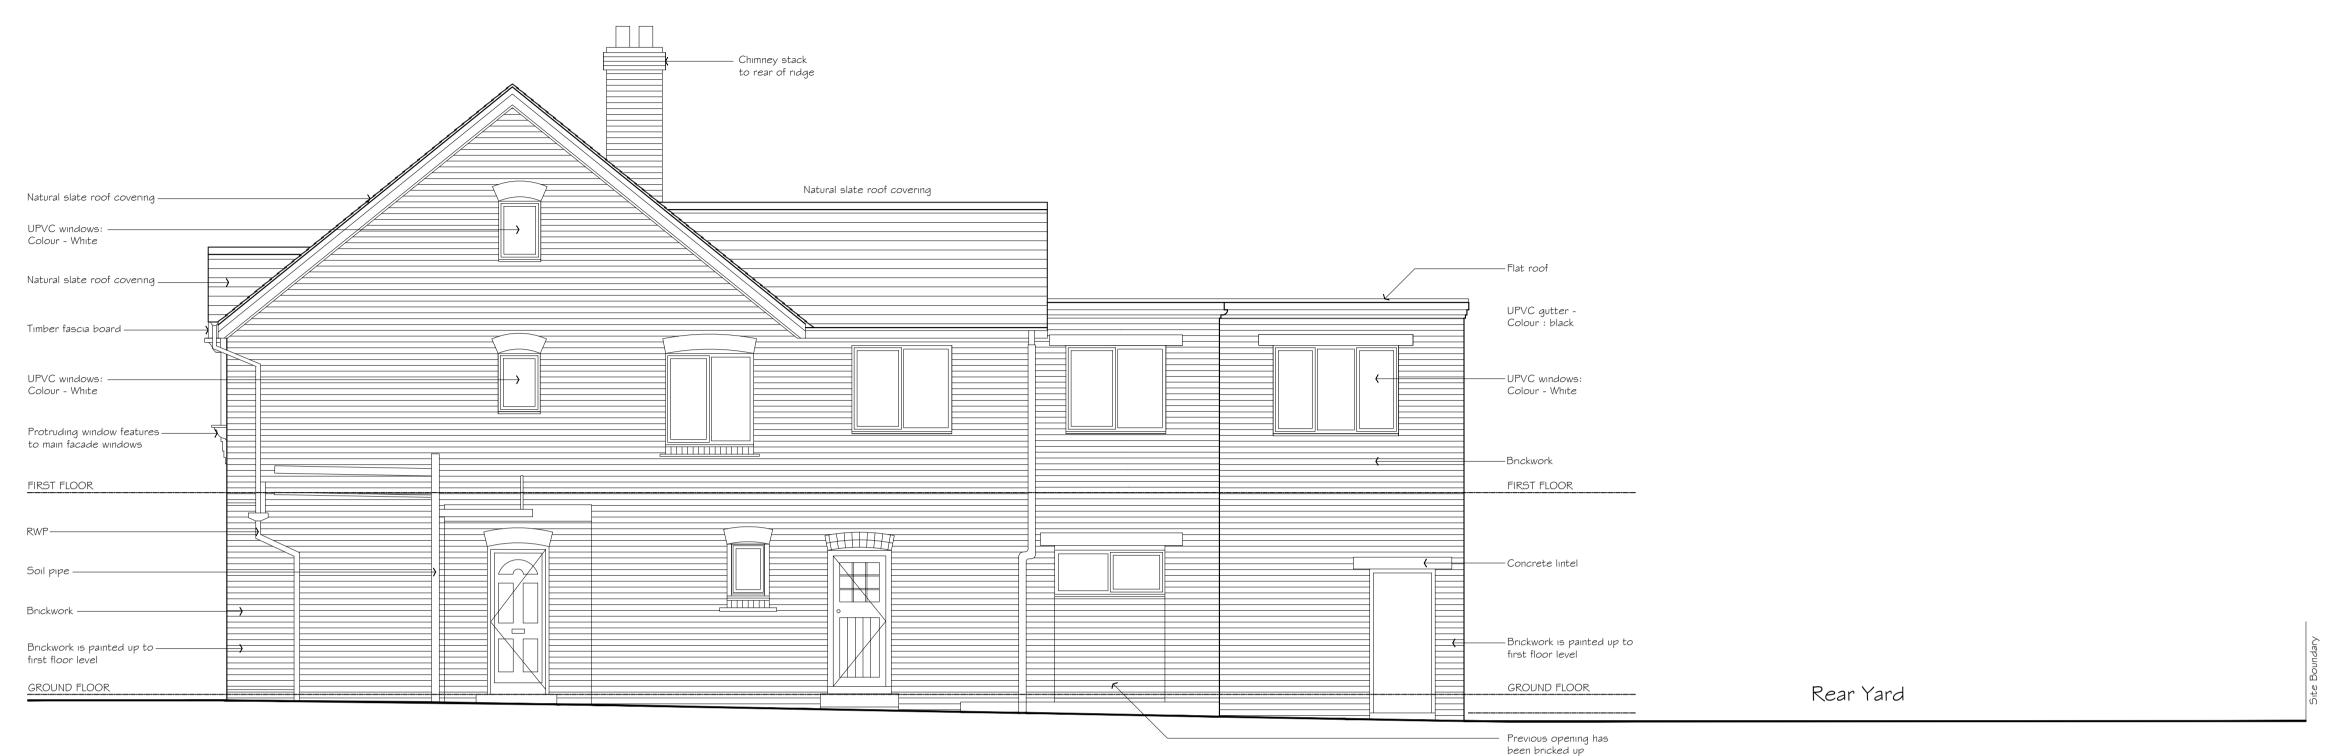

CLIENT

Printwork Ltd

DRAWN BY DATE
PSR February 2007

SCALE 1:100 @ A3

DRAWING NO.

BS126/55 C

Front Elevation (South) - to Broadway As Existing

Rear Elevation (North) -As Existing

Client:
Printwork Ltd.

Client Ref Number: 012

Project:
Conversion & Extension of 114 Broadway
Didcot, Oxfordshire. OX11 8AB.
- to form 6 Apartments

Project No: 20-01

Drawing Title:
Elevations as Existing
Sheet 2