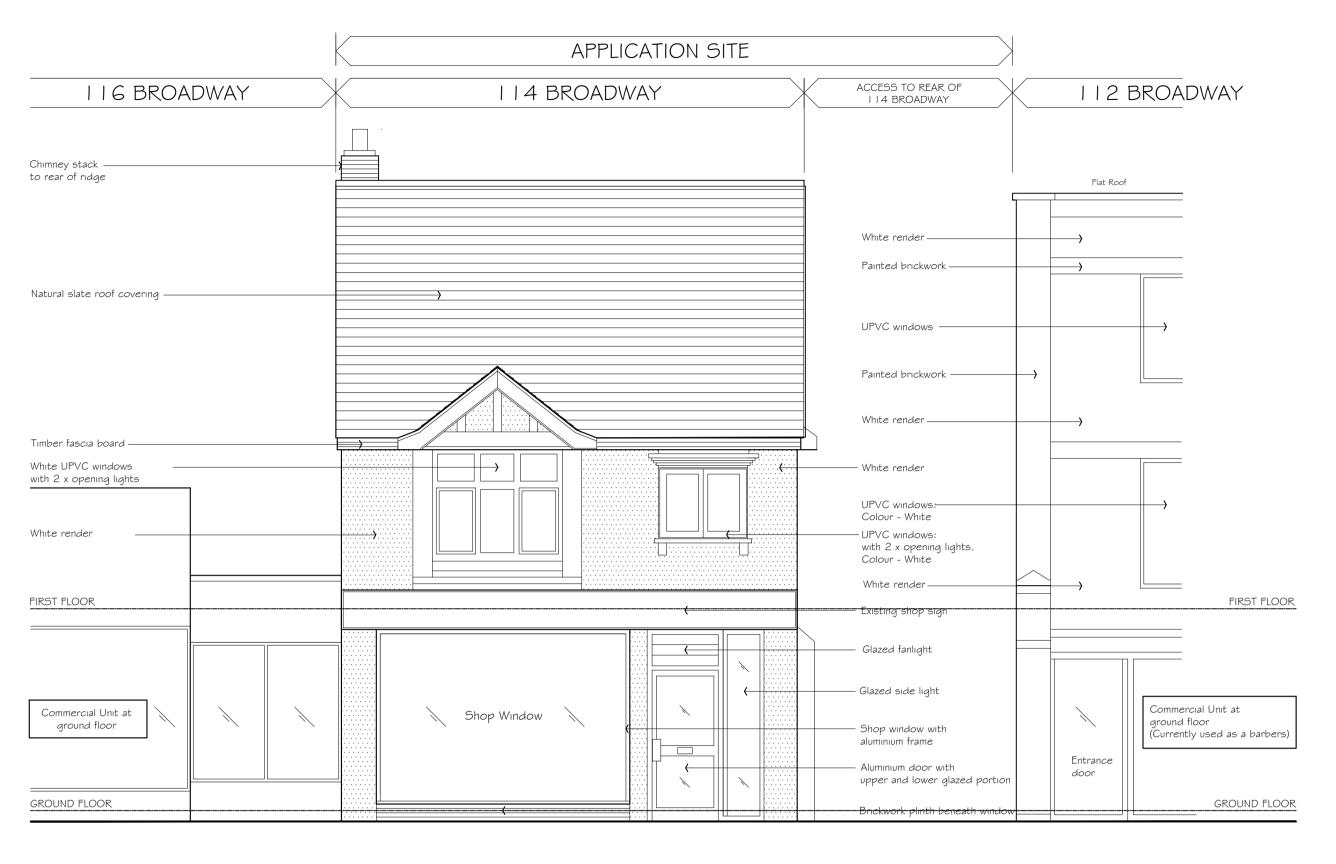

CLIENT

Printwork Ltd

DRAWN BY DATE
PSR February 2007

SCALE 1:100 @ A3

DRAWING NO.

BS126/55 C

Front Elevation (South) - to Broadway As Existing

Rear Elevation (North) -As Existing