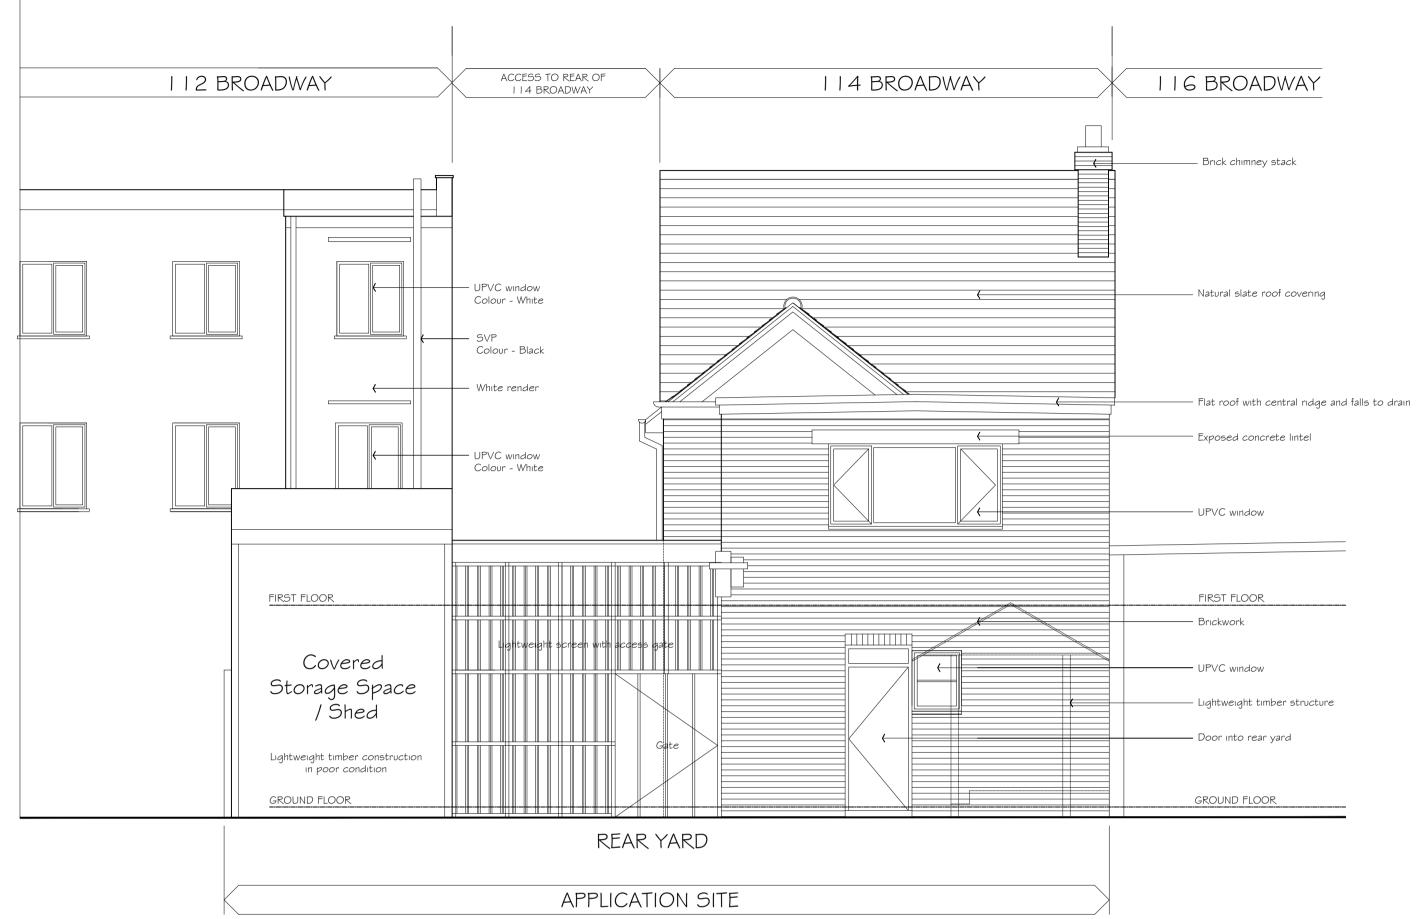

CLIENT

Printwork Ltd

DRAWN BY DATE
PSR February 2007

SCALE 1:100 @ A3

DRAWING NO.

BS126/55 C

Front Elevation (South) - to Broadway As Existing

Rear Elevation (North) -As Existing