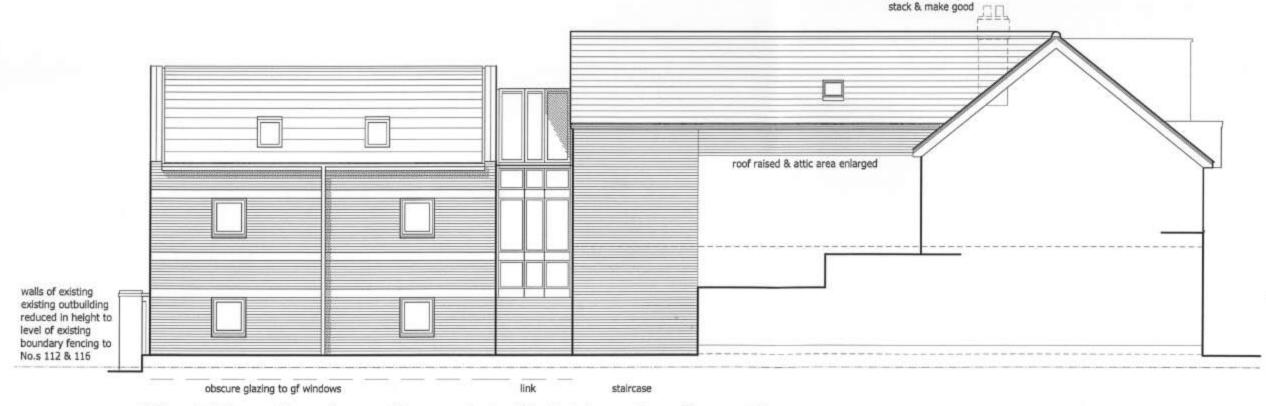

#### **REVISIONS**

- A Revisions to Clients Requirements (Meeting 6.03.07)
- C Second planning application 14.12.07

walls of existing existing outbuilding reduced in height to level of existing boundary fencing to No.s 112 & 116