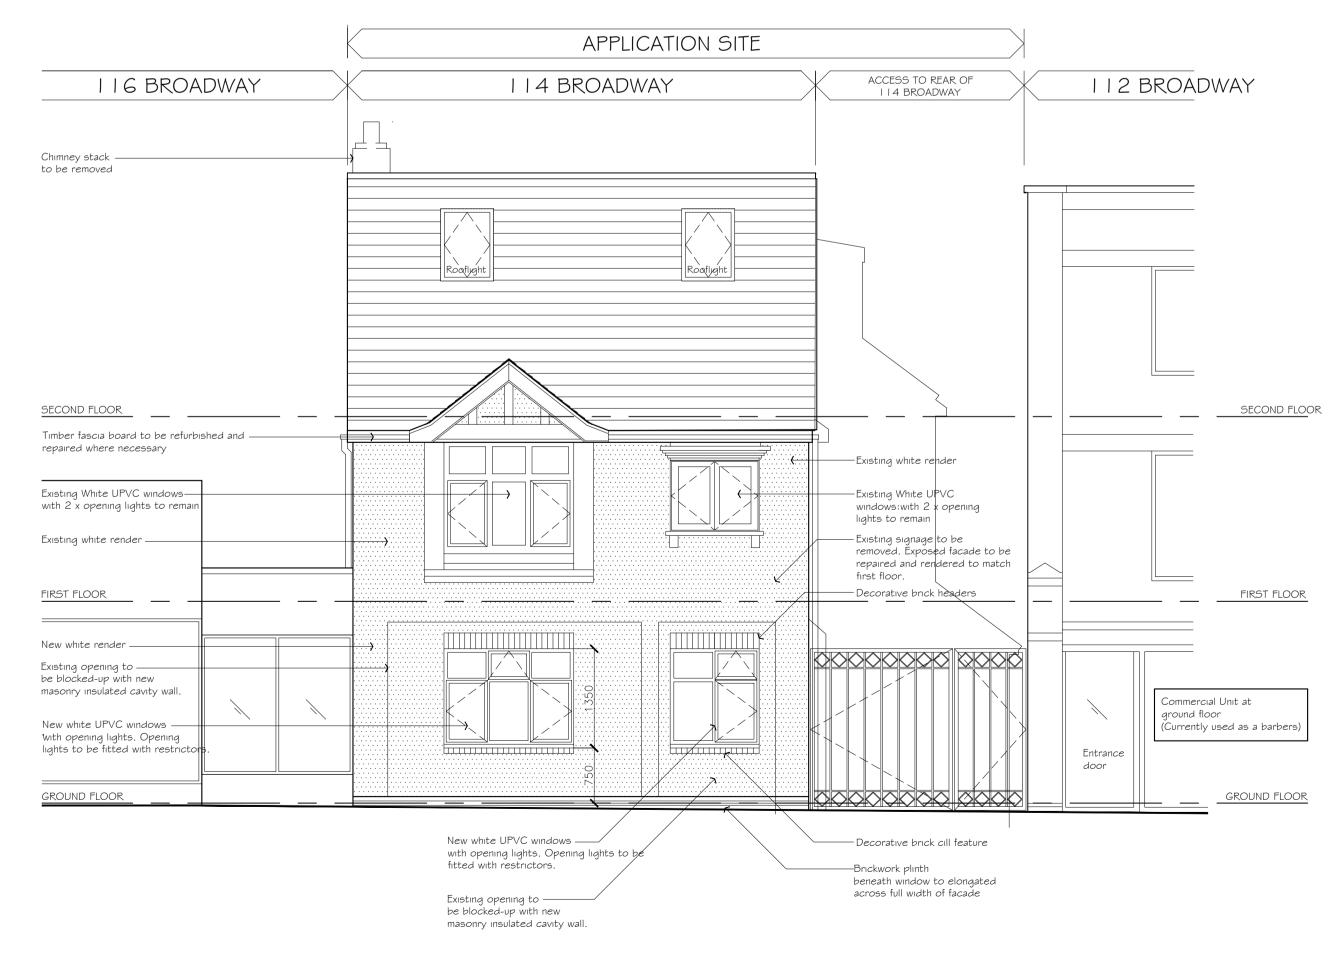

DRAWING TITLE

Proposed: Elevations (Sheet 1)

CONTRACT

114 The Broadway, Didcot.

CLIENT

Printwork Ltd

DRAWN BY PSR DATE February 2007 SCALE 1:100 @ A3

DRAWING NO.

Checked:

Scale: 1/50 @: A1

pand should not be Drawing No : Rev. No : 20 - 01 - PL - 05

Date: March 2021

Drawn By:

East Sectional Elevation from Delivery Access as Proposed

Front Elevation (South) - to Broadway as Proposed