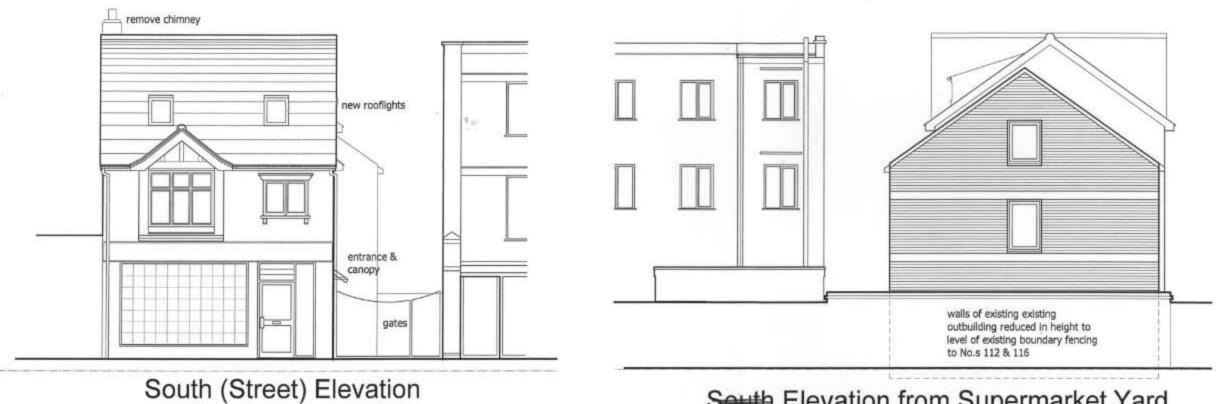

## Elevations of scheme approved under planning ref P08/W0029

South Elevation from Supermarket Yard

remove chimney

West Elevation from Carpark to Neighbouring Property

Appendix 2

© CARROLL & PARTNERS 2004

Common this drawing consisting and report homedistricy any content matter not in accordance with requirements. Do not very an accepting - Check all dimensions and details prior to conting work and report as Exemplancy for instruction. Sead all dispolings act widdles and operationisms in connection with one another.

# Elevations of scheme approved under planning ref P08/W0029

#### **REVISIONS**

- A Revisions to Clients Requirements (Meeting 6.03.07)
- C Second planning application 14.12.07

walls of existing existing outbuilding reduced in height to level of existing boundary fencing to No.s 112 & 116